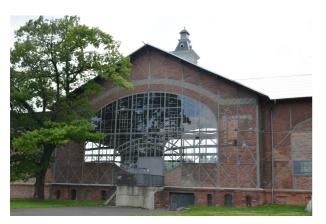

## **Brief description**

Two renovated buildings (cultural monument) and surrounding areas (0.24 ha and 0.12 ha) where new building work can take place. Suitable for light industry or as a venue for cultural/social events (high noise levels possible). The complex has a power supply network with adequate capacity and a drinking water supply. Sewerage can be built according to requirements. Good transport access, near the main road from Ostrava to Karviná. Offered for rental (reasonable cost) or sale.