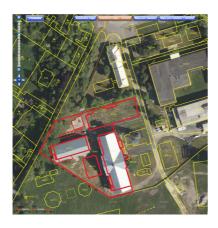

## **Brief description**

Two renovated buildings (cultural monument) and surrounding areas (0.24 ha and 0.12 ha) where new building work can take place. Suitable for light industry or as a venue for cultural/social events (high noise levels possible). The complex has a power supply network with adequate capacity and a drinking water supply. Sewerage can be built according to requirements. Good transport access, near the main road from Ostrava to Karviná. Offered for rental (reasonable cost) or sale.