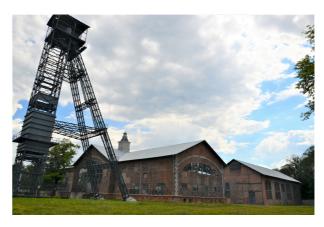

## **Brief description**

Two renovated buildings (cultural monument) and surrounding areas (0.24 ha and 0.12 ha) where new building work can take place. Suitable for light industry or as a venue for cultural/social events (high noise levels possible). The complex has a power supply network with adequate capacity and a drinking water supply. Sewerage can be built according to requirements. Good transport access, near the main road from Ostrava to Karviná. Offered for rental (reasonable cost) or sale.