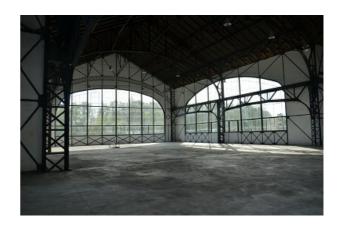

## **Brief description**

Two renovated buildings (cultural monument) and surrounding areas (0.24 ha and 0.12 ha) where new building work can take place. Suitable for light industry or as a venue for cultural/social events (high noise levels possible). The complex has a power supply network with adequate capacity and a drinking water supply. Sewerage can be built according to requirements. Good transport access, near the main road from Ostrava to Karviná. Offered for rental (reasonable cost) or sale.