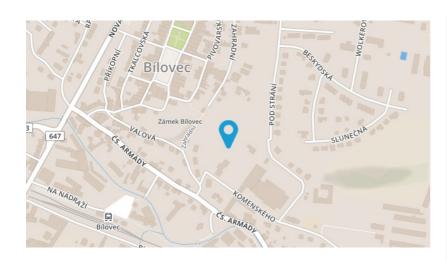

# **PLACE**

Bílovec

# **Brief description**

The location is immediately adjacent to the historic town centre with its square and chateau (major potential), near a class II road. The town plans to build an indoor/outdoor swimming pool with grassy areas.