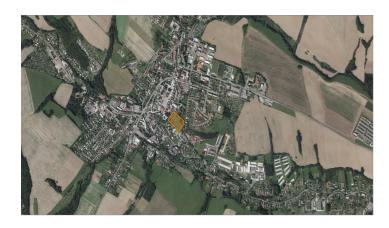

# locality information

# **TYPE**

Available sites

# **PLACE**

Bílovec

### **AREA AVAILABLE**

20 000 m<sup>2</sup>

# **TECHNICAL INFRASTRUCTURE**

Available infrastructure - electricity, water, gas, sewerage.

# 1ST CLASS ROAD OR MOTORWAY WITHIN 10 KM

Yes

### **RAILWAYS WITHIN 10 KM**

Yes

#### **AIRPORT WITHIN 50 KM**

Yes

# **TYPE OF USE**

Defined zones for permitted building. Site for civic amenities - physical education and sport





# **Brief description**

The location is immediately adjacent to the historic town centre with its square and chateau (major potential), near a class II road. The town plans to build an indoor/outdoor swimming pool with grassy areas.