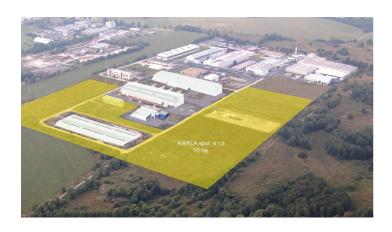

### **Brief description**

KARLA spol. s r.o. is offering for sale land and current structures at this location in the northern part of Bruntál (10 ha). The zone is close to a number of major companies (OSRAM Česká republika s.r.o., ALFUN a.s., Macco Organiques s.r.o., Global Tungsten & Powders spol. s r.o. and others). The land can be used for industrial production and warehouses. The surrounding land offers potential for future expansion of the site. Support is available for the creation of new jobs.