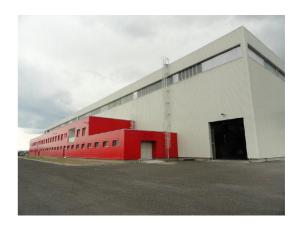

### **Brief description**

KARLA spol. s r.o. is offering for sale land and current structures at this location in the northern part of Bruntál (10 ha). The zone is close to a number of major companies (OSRAM Česká republika s.r.o., ALFUN a.s., Macco Organiques s.r.o., Global Tungsten & Powders spol. s r.o. and others). The land can be used for industrial production and warehouses. The surrounding land offers potential for future expansion of the site. Support is available for the creation of new jobs.