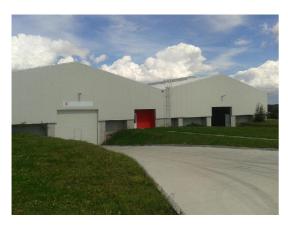

### **Brief description**

KARLA spol. s r.o. is offering for sale land and current structures at this location in the northern part of Bruntál (10 ha). The zone is close to a number of major companies (OSRAM Česká republika s.r.o., ALFUN a.s., Macco Organiques s.r.o., Global Tungsten & Powders spol. s r.o. and others). The land can be used for industrial production and warehouses. The surrounding land offers potential for future expansion of the site. Support is available for the creation of new jobs.