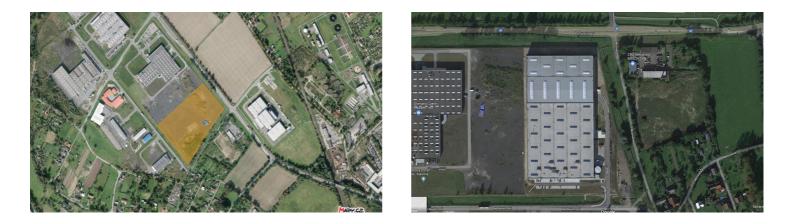

## **Brief description**

CTPark Karviná is located in an easily accessible industrial zone in Karviná, around 14 km from the D1 motorway. The enlargement of the current building offers modern industrial premises of the highest quality to rent.