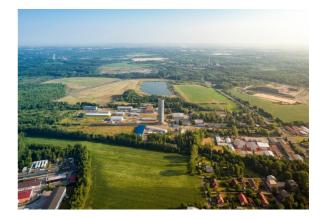

## **Brief description**

The site is adjacent to an existing industrial zone owned by the municipality of Horní Suchá, where over 25 companies are currently based. The key advantage of the zone is its excellent transport access (roads II/475 + II/474, 4 km from the main rail corridor, 16 km from the D1 motorway, 36 km from the Leoš Janáček International Airport).