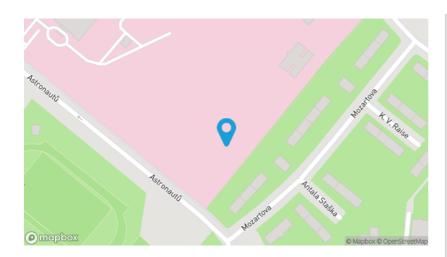

## Havířov - Astronautů

## **Brief description**

Parcel no. 2230/8 on Astronautů St., zoned for civic amenities. The land is flat and situated next to the road. All technical/utilities networks can be connected. Up to 70% of the land can be built on.