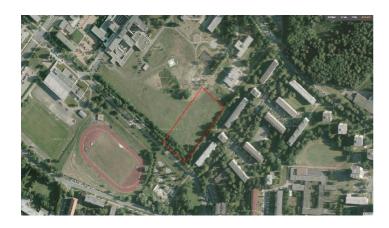

## **Brief description**

Parcel no. 2230/8 on Astronautů St., zoned for civic amenities. The land is flat and situated next to the road. All technical/utilities networks can be connected. Up to 70% of the land can be built on.