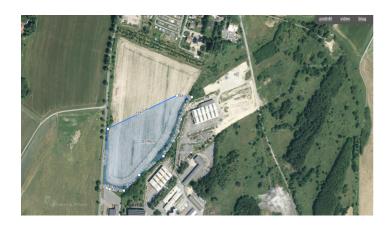

### **AREA AVAILABLE**

35 000 m<sup>2</sup>

## **Brief description**

The location is zoned for production and warehouses; it is intended for the extension of the existing industrial zone. The town plans to build a bypass which will improve transport access.