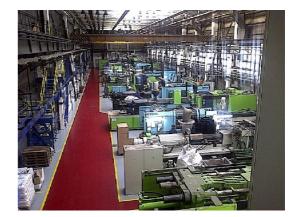

### **TECHNICAL INFRASTRUCTURE**

All technical/utilities networks on-site incl. compressed air. Broadband internet, phone lines. Clear height to roof trusses min. 6.0 m (8.5 m), prefabricated reinforced concrete structure. Skylights across the entire roof. Industrial floors, load capacity 5 t/m?. Gas heating, ventilation, crane rails.

### **Brief description**

The industrial site offers parking for cars and goods vehicles, all infrastructure (power, gas, water, sewerage), its own railway siding and easy access to the town (500 m from the rail and bus stations). Operating costs at the zone are very low. Site management, maintenance, cleaning and security guard services are included.