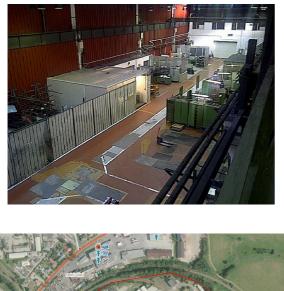

### **TECHNICAL INFRASTRUCTURE**

All technical/utilities networks on-site incl. compressed air. Broadband internet, phone lines. Clear height to roof trusses min. 6.0 m (8.5 m), prefabricated reinforced concrete structure. Skylights across the entire roof. Industrial floors, load capacity 5 t/m?. Gas heating, ventilation, crane rails.

### **Brief description**

The industrial site offers parking for cars and goods vehicles, all infrastructure (power, gas, water, sewerage), its own railway siding and easy access to the town (500 m from the rail and bus stations). Operating costs at the zone are very low. Site management, maintenance, cleaning and security guard services are included.