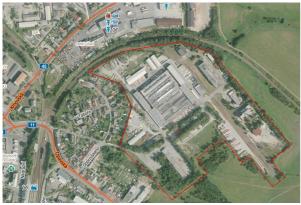

# **Industrial Park Bruntál**

## locality information

**TYPE** Available sites

**PLACE** Bruntál

**AREA AVAILABLE** 50 000 m<sup>2</sup>

### **Brief description**

The industrial site offers parking for cars and goods vehicles, all infrastructure (power, gas, water, sewerage), its own railway siding and easy access to the town (500 m from the rail and bus stations). Operating costs at the zone are very low. Site management, maintenance, cleaning and security guard services are included.