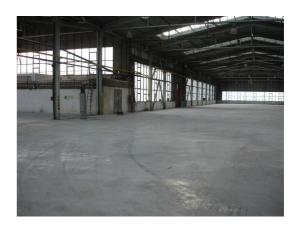

# **TYPE OF USE**

Site for industrial production and warehouses

# **Brief description**

Ekocell CZ, s.r.o. is offering for sale/rent land and existing buildings at this industrial site (total area 9.945 ha). The location offers excellent transport access. It is suitable for 24-hour operation, with a 24-hour security guard service and fully enclosed by a fence. Office premises are also available for rent.