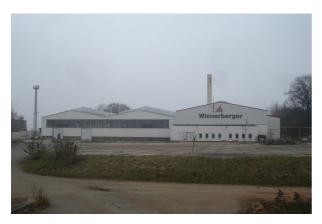

# **Brief description**

Ekocell CZ, s.r.o. is offering for sale/rent land and existing buildings at this industrial site (total area 9.945 ha). The location offers excellent transport access. It is suitable for 24-hour operation, with a 24-hour security guard service and fully enclosed by a fence. Office premises are also available for rent.