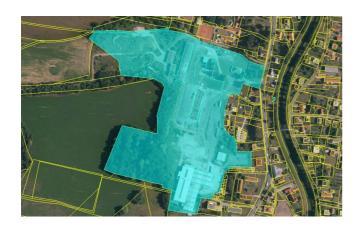

# **AREA AVAILABLE**

99 500 m<sup>2</sup>

# **Brief description**

Ekocell CZ, s.r.o. is offering for sale/rent land and existing buildings at this industrial site (total area 9.945 ha). The location offers excellent transport access. It is suitable for 24-hour operation, with a 24-hour security guard service and fully enclosed by a fence. Office premises are also available for rent.