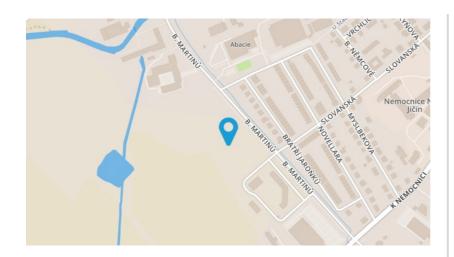

## Lokalita B. Martinů

## **Brief description**

The site is located on the edge of Nový Jičín. There are no buildings on the site, and parts of the land have tree growth. The site is intended for apartment blocks and buildings whose size and appearance are in keeping with the surrounding buildings and the town's urban planning documentation. The site is owned by the town of Nový Jičín. It is an attractive location close to the town centre, all civic amenities within easy reach.