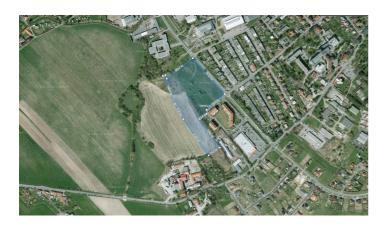

## **Brief description**

The site is located on the edge of Nový Jičín. There are no buildings on the site, and parts of the land have tree growth. The site is intended for apartment blocks and buildings whose size and appearance are in keeping with the surrounding buildings and the town's urban planning documentation. The site is owned by the town of Nový Jičín. It is an attractive location close to the town centre, all civic amenities within easy reach.