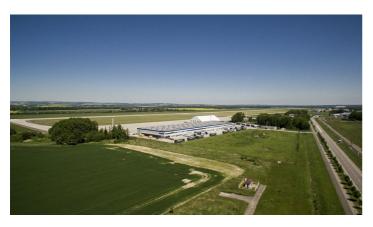

## **Mošnov Vector Park**

## locality information

**TYPE** 

Available sites

**PLACE** 

Mošnov

**AREA AVAILABLE** 

22 000 m<sup>2</sup>

**TECHNICAL INFRASTRUCTURE** 

## **Brief description**

The park offers over 20 000 m? of state-of-the-art industrial premises, with production halls, distribution premises and offices enabling tenants to carry out all activities "under one roof". The park offers two modern industrial halls; one is class A, the other is under construction.