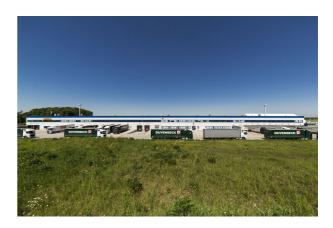

## **Brief description**

The park offers over 20 000 m? of state-of-the-art industrial premises, with production halls, distribution premises and offices enabling tenants to carry out all activities "under one roof". The park offers two modern industrial halls; one is class A, the other is under construction.