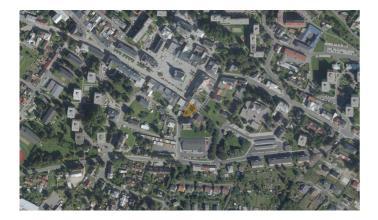

## **Brief description**

A location in the centre of the town, zoned for an expansion of civic amenities. The site is one plot of land (parcel no. 9) in Rýmařov (cadastral area Rýmařov), close to the main square (Náměstí Míru). On one side is a paved footpath leading from the square to the bus station; on the other side is a local road (Husova St.). Thanks to its location (offering access from the bus station to the square, schools, the library, the museum etc.), the site is a busy pedestrian route. It is also easily accessible by car; Husova St. is a one-way street with parking along its entire length.