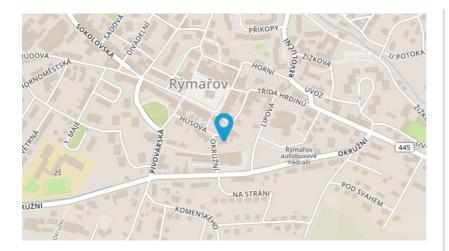

## **Brief description**

A location in the centre of the town, zoned for an expansion of civic amenities. The site is one plot of land (parcel no. 9) in Rýmařov (cadastral area Rýmařov), close to the main square (Náměstí Míru). On one side is a paved footpath leading from the square to the bus station; on the other side is a local road (Husova St.). Thanks to its location (offering access from the bus station to the square, schools, the library, the museum etc.), the site is a busy pedestrian route. It is also easily accessible by car; Husova St. is a one-way street with parking along its entire length.