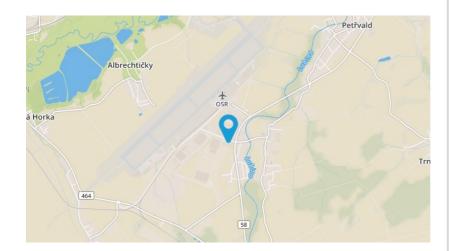

## **Brief description**

The SOM site is located immediately adjacent to the Leoš Janáček International Airport. It is accessible by rail from Ostrava and Studénka as well as by public transport – buses from Ostrava, Nový Jičín, Příbor and Studénka. Offered for rental: sites suitable for production, storage (warehouses) and office premises.