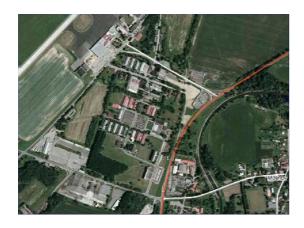

### **AREA AVAILABLE**

 $10\ 000\ m^2$ 

### **TYPE OF USE**

Site for production and warehouses - light industry