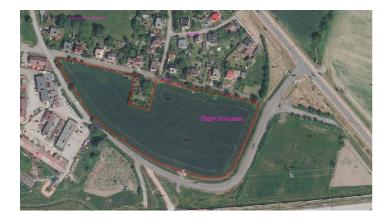

## locality information

**TYPE** Available sites

**PLACE** Bohumín

**AREA AVAILABLE** 24 000 m<sup>2</sup>

## **Brief description**

A site of 2.4 ha with complete technical/utilities infrastructure, located close to the D1 motorway. Permitted uses: civic amenities, commercial facilities, public amenities, small-scale production and production services, retail units.