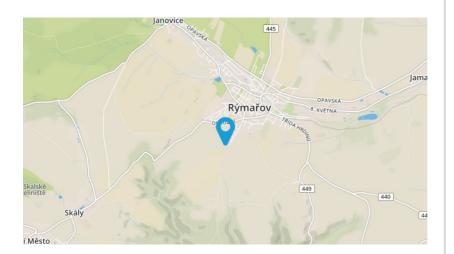

### **PLACE**

Rýmařov

### **Brief description**

A site within the town of Rýmařov zoned for small-scale production and production services. The site consists of one parcel (no. 2787/1, cadastral area Rýmařov, subdivision Rýmařov, municipality Rýmařov) on the edge of the town, adjacent to another industrial site (small-scale manufacturing). It is located 100 m from road no. II/370, close to the Teplo Rýmařov, s.r.o. heating plant.