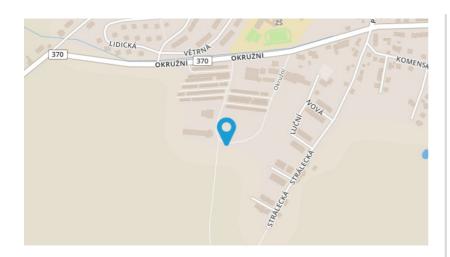

### **PLACE**

Rýmařov

### **Brief description**

A site within the town of Rýmařov zoned for small-scale production and production services. The site consists of one parcel (no. 2787/1, cadastral area Rýmařov, subdivision Rýmařov, municipality Rýmařov) on the edge of the town, adjacent to another industrial site (small-scale manufacturing). It is located 100 m from road no. II/370, close to the Teplo Rýmařov, s.r.o. heating plant.