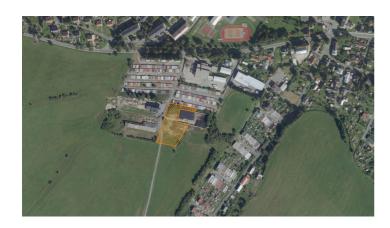

### Plocha nad kotelnou

#### **AREA AVAILABLE**

4 400 m<sup>2</sup>

### **Brief description**

A site within the town of Rýmařov zoned for small-scale production and production services. The site consists of one parcel (no. 2787/1, cadastral area Rýmařov, subdivision Rýmařov, municipality Rýmařov) on the edge of the town, adjacent to another industrial site (small-scale manufacturing). It is located 100 m from road no. II/370, close to the Teplo Rýmařov, s.r.o. heating plant.