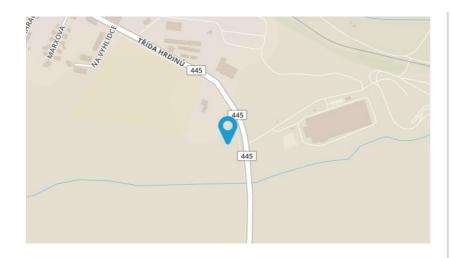

### **TECHNICAL INFRASTRUCTURE**

Technical/utilities networks run along the adjacent road (II/445).

## **Brief description**

A site within the town of Rýmařov (the Janovice area of the town) zoned for industrial production. The site consists of one parcel (no. 3438/1, cadastral area Rýmařov, subdivision Rýmařov, municipality Rýmařov) on the edge of the town, in a strategic location next to road no. II/445 (the main road from Rýmařov to Šternberk and onward to Olomouc and Brno).