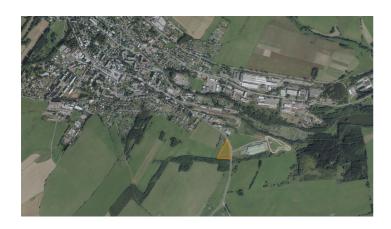

### **AREA AVAILABLE**

11 800 m<sup>2</sup>

## **Brief description**

A site within the town of Rýmařov (the Janovice area of the town) zoned for industrial production. The site consists of one parcel (no. 3438/1, cadastral area Rýmařov, subdivision Rýmařov, municipality Rýmařov) on the edge of the town, in a strategic location next to road no. II/445 (the main road from Rýmařov to Šternberk and onward to Olomouc and Brno).