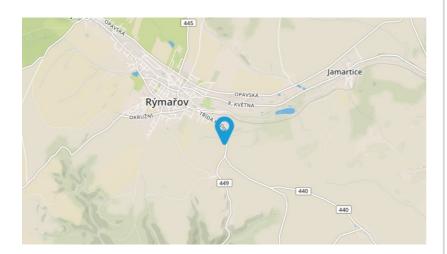

### **PLACE**

Rýmařov

## **Brief description**

A site within the town of Rýmařov (the Janovice area of the town) zoned for industrial production. The site consists of one parcel (no. 3438/1, cadastral area Rýmařov, subdivision Rýmařov, municipality Rýmařov) on the edge of the town, in a strategic location next to road no. II/445 (the main road from Rýmařov to Šternberk and onward to Olomouc and Brno).