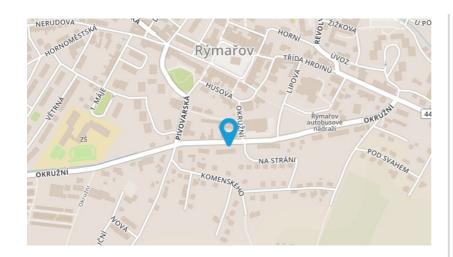

# **PLACE**

Rýmařov

# **Brief description**

A site close to the central part of the town, zoned for an expansion of civic amenities. The location comprises parcel nos. 115/1, 115/7 and 115/3 (cadastral area Rýmařov, municipality Rýmařov) and three rows of garages which would be demolished in the case of investors' interest. The location is close to a health centre with offices of general practitioners, specialist doctors and cosmetic services. On the other side of the location is the Lidl supermarket. The site is directly adjacent to road no. II/370.