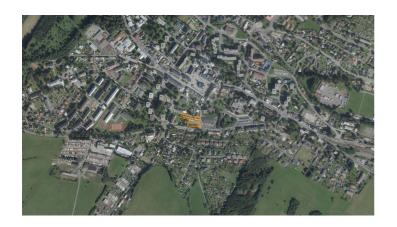

# **Brief description**

A site close to the central part of the town, zoned for an expansion of civic amenities. The location comprises parcel nos. 115/1, 115/7 and 115/3 (cadastral area Rýmařov, municipality Rýmařov) and three rows of garages which would be demolished in the case of investors' interest. The location is close to a health centre with offices of general practitioners, specialist doctors and cosmetic services. On the other side of the location is the Lidl supermarket. The site is directly adjacent to road no. II/370.