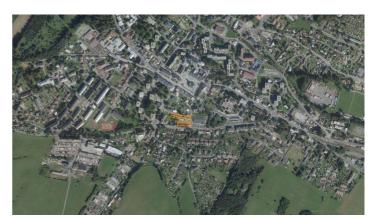

# **Brief description**

A site close to the central part of the town, zoned for an expansion of civic amenities. The location comprises parcel nos. 115/1, 115/7 and 115/3 (cadastral area Rýmařov, municipality Rýmařov) and three rows of garages which would be demolished in the case of investors' interest. The location is close to a health centre with offices of general practitioners, specialist doctors and cosmetic services. On the other side of the location is the Lidl supermarket. The site is directly adjacent to road no. II/370.