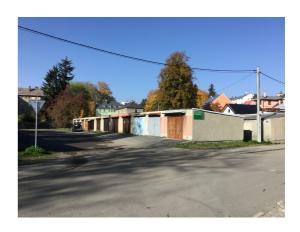

# **Brief description**

A site close to the central part of the town, zoned for an expansion of civic amenities. The location comprises parcel nos. 115/1, 115/7 and 115/3 (cadastral area Rýmařov, municipality Rýmařov) and three rows of garages which would be demolished in the case of investors' interest. The location is close to a health centre with offices of general practitioners, specialist doctors and cosmetic services. On the other side of the location is the Lidl supermarket. The site is directly adjacent to road no. II/370.