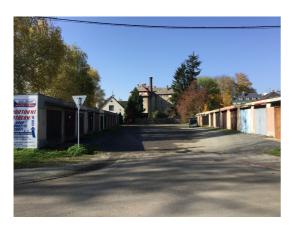

# **Brief description**

A site close to the central part of the town, zoned for an expansion of civic amenities. The location comprises parcel nos. 115/1, 115/7 and 115/3 (cadastral area Rýmařov, municipality Rýmařov) and three rows of garages which would be demolished in the case of investors' interest. The location is close to a health centre with offices of general practitioners, specialist doctors and cosmetic services. On the other side of the location is the Lidl supermarket. The site is directly adjacent to road no. II/370.