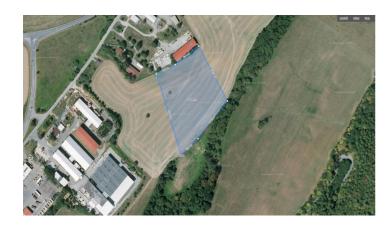

## **Brief description**

A new industrial zone is planned for parcel no. 1520/56 (cadastral area Odry) in the vicinity of an existing industrial zone. The land currently lacks technical/utilities infrastructure, and no planning documentation for this infrastructure yet exists. In the case of interest from investors, infrastructure planning documentation will be drawn up. The location is uncontaminated. An access road runs to the site boundary, but the access route in the proposed land use plan crosses land owned by a different owner. A water main supplying the community of Pohoř runs across the site. Transport access: - railway: Suchdol nad Odrou – Budišov nad Budišovkou line within 1 km - class I road I/47: within 1 km, class 2 road II/441: within 1 km, class II road II/442: within 5 km - airport: within 30 km - D1 motorway, exit 321: within 10 km - approx. distance to cities: Ostrava 45 km, Opava 40 km, Olomouc 60 km