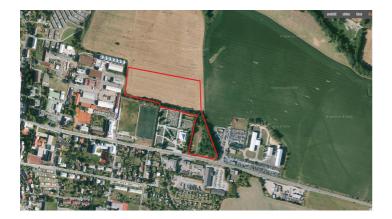

## locality information

**TYPE** Available sites

PLACE Bílovec

**AREA AVAILABLE** 48 000 m<sup>2</sup>

TECHNICAL INFRASTRUCTURE Gas, Water

1ST CLASS ROAD OR MOTORWAY WITHIN 10 KM Yes

RAILWAYS WITHIN 10 KM Yes

## **Brief description**

The site is located on Ostravská St. near a cemetery and a football pitch. It is suitable for building new business/industrial premises on a greenfield site. The site is zoned for manufacturing (assembly), warehousing, services or complexes of services with car parking etc. which will generate new jobs.