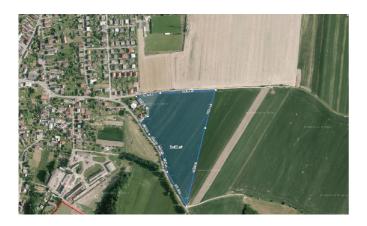

### **AREA AVAILABLE**

65 000 m<sup>2</sup>

## **Brief description**

The site is currently used as arable land. It is located on the north-east edge of the village. The zoning plan subdivides the site into a part zoned for production and warehouses (approx. 3 ha) and a part zoned for mixed-use residential development (3.5 ha). Development in the latter part is restricted because access to the technical infrastructure corridor must be maintained.