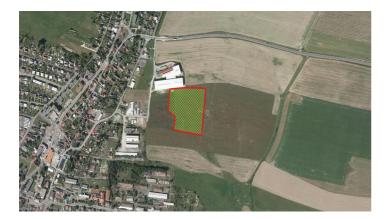

## Rozvojová plocha Vítkov

## locality information

**TYPE** Available sites

**PLACE** Vítkov

**AREA AVAILABLE** 30 000 m<sup>2</sup>

TECHNICAL INFRASTRUCTURE None

1ST CLASS ROAD OR MOTORWAY WITHIN 10 KM Yes

RAILWAYS WITHIN 10 KM Yes

AIRPORT WITHIN 50 KM Yes

## **Brief description**

The site is municipally owned (town of Vítkov). It is located next to an existing industrial zone. It will be necessary to build essential technical/utilities infrastructure and access roads. The site is zoned for production and warehouses (light industry).