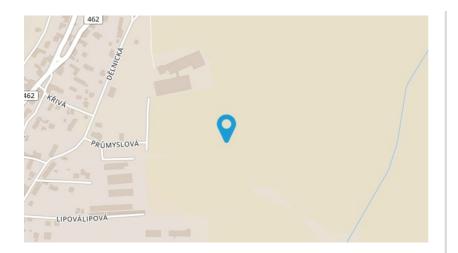

## Rozvojová plocha Vítkov

## locality information

**TYPE** Available sites

**PLACE** Vítkov

**AREA AVAILABLE** 30 000 m<sup>2</sup>

TECHNICAL INFRASTRUCTURE None

1ST CLASS ROAD OR MOTORWAY WITHIN 10 KM Yes

RAILWAYS WITHIN 10 KM Yes

AIRPORT WITHIN 50 KM Yes

## **Brief description**

The site is municipally owned (town of Vítkov). It is located next to an existing industrial zone. It will be necessary to build essential technical/utilities infrastructure and access roads. The site is zoned for production and warehouses (light industry).