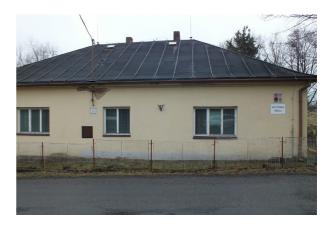

# **Brief description**

Large building – former preschool (with garden) closed due to insufficient demand; now no longer used. The roof is in poor condition. Owned by the municipality.