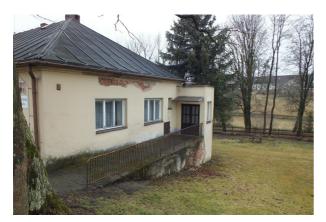

# **Brief description**

Large building – former preschool (with garden) closed due to insufficient demand; now no longer used. The roof is in poor condition. Owned by the municipality.