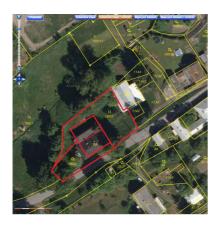

#### **AREA AVAILABLE**

1 800 m<sup>2</sup>

#### **NUMBER OF OBJECTS**

1

#### **BUILT UP AREA**

400