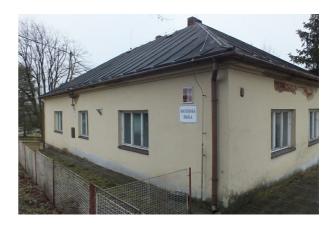

# **Brief description**

Large building – former preschool (with garden) closed due to insufficient demand; now no longer used. The roof is in poor condition. Owned by the municipality.