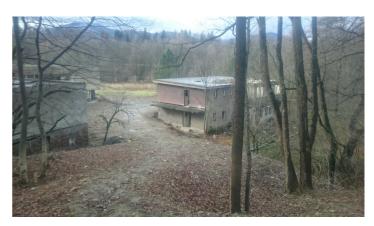

## **Brief description**

Former children's camp next to the Olše River. The complex includes 3 large buildings which are derelict; no windows or doors, roofs collapsed. Ideally the entire complex should be demolished; it has been lying derelict for at least 20 years.