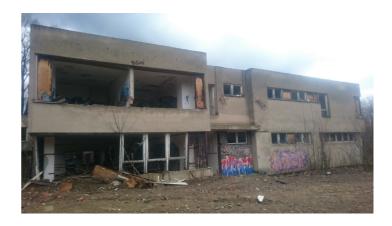

## **Brief description**

Former children's camp next to the Olše River. The complex includes 3 large buildings which are derelict; no windows or doors, roofs collapsed. Ideally the entire complex should be demolished; it has been lying derelict for at least 20 years.