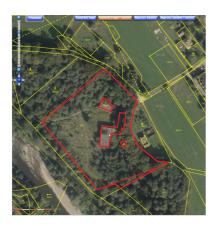

## locality information

**TYPE** 

Brownfields

**PLACE** 

Bystřice

**AREA AVAILABLE** 

12 300 m<sup>2</sup>

**PROPERTY** 

private

**TYPE OF BROWNFIELD** 

complex

**NUMBER OF OBJECTS** 

3

**BUILT UP AREA** 

870

**CONTAMINATION** 

## **Brief description**

Former children's camp next to the Olše River. The complex includes 3 large buildings which are derelict; no windows or doors, roofs collapsed. Ideally the entire complex should be demolished; it has been lying derelict for at least 20 years.