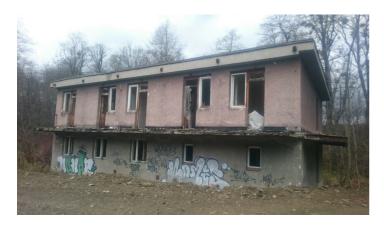

## **Brief description**

Former children's camp next to the Olše River. The complex includes 3 large buildings which are derelict; no windows or doors, roofs collapsed. Ideally the entire complex should be demolished; it has been lying derelict for at least 20 years.