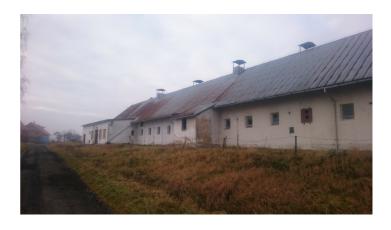

# **Brief description**

This agricultural structure was vacated in May 2011, since when it has fallen into dereliction. It contains dismantled milk processing and cattle farming equipment.