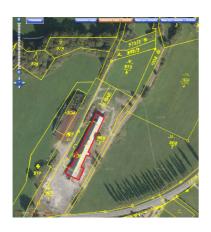

#### **AREA AVAILABLE**

1 000 m<sup>2</sup>

## **NUMBER OF OBJECTS**

1

#### **BUILT UP AREA**

990