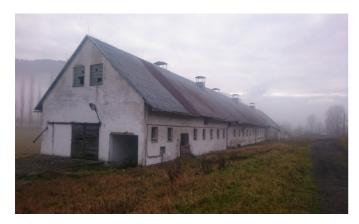

# **Brief description**

This agricultural structure was vacated in May 2011, since when it has fallen into dereliction. It contains dismantled milk processing and cattle farming equipment.