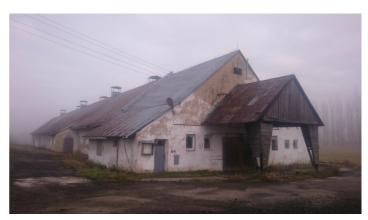

# **Brief description**

This agricultural structure was vacated in May 2011, since when it has fallen into dereliction. It contains dismantled milk processing and cattle farming equipment.