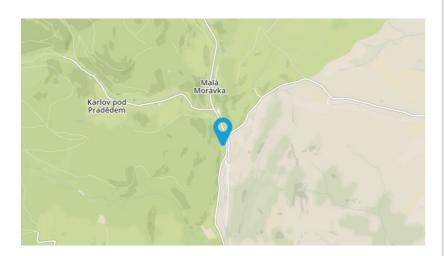

# locality information

# **TYPE**

Brownfields

## **PLACE**

Malá Morávka

### **AREA AVAILABLE**

6 500 m<sup>2</sup>

# **PROPERTY**

private

### **TYPE OF BROWNFIELD**

building

### **NUMBER OF OBJECTS**

1

### **BUILT UP AREA**

597

# **CONTAMINATION**

uncontaminated

### **FORMER USE**

civic amenities

# **NETWORKING**

complete

# 1ST CLASS ROAD OR MOTORWAY WITHIN 10

KM

Yes

### **RAILWAYS WITHIN 10 KM**

Yes

# **AIRPORT WITHIN 50 KM**

No

#### **TYPE OF USE**

technical infrastructure, mixed-use site, sports facilities











# **Brief description**

A large historic building in the centre of the village. A former health care centre and multifunctional building containing two apartments, a community hall (including facilities) and former library premises. The build