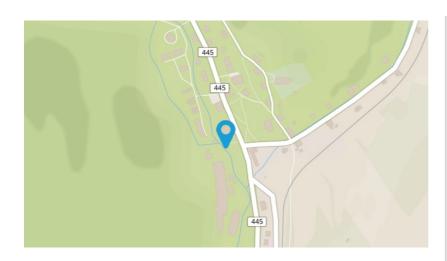

# locality information

# **TYPE**

Brownfields

## **PLACE**

Malá Morávka

### **AREA AVAILABLE**

6 500 m<sup>2</sup>

# **PROPERTY**

private

### **TYPE OF BROWNFIELD**

building

### **NUMBER OF OBJECTS**

1

### **BUILT UP AREA**

597

# **CONTAMINATION**

uncontaminated

### **FORMER USE**

civic amenities

# **NETWORKING**

complete

# 1ST CLASS ROAD OR MOTORWAY WITHIN 10

KM

Yes

### **RAILWAYS WITHIN 10 KM**

Yes

# **AIRPORT WITHIN 50 KM**

No

#### **TYPE OF USE**

technical infrastructure, mixed-use site, sports facilities











# **Brief description**

A large historic building in the centre of the village. A former health care centre and multifunctional building containing two apartments, a community hall (including facilities) and former library premises. The bui