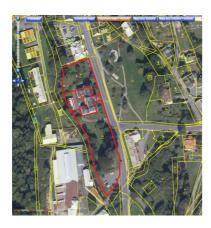

### **AREA AVAILABLE**

6 500 m<sup>2</sup>

### **TYPE OF BROWNFIELD**

building

### **NUMBER OF OBJECTS**

1

### **BUILT UP AREA**

597