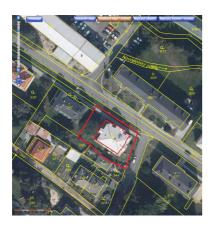

# locality information

### **TYPE**

Brownfields

### **PLACE**

Rýmařov

#### **AREA AVAILABLE**

900 m<sup>2</sup>

### **PROPERTY**

public - municipality

# **TYPE OF BROWNFIELD**

building

## **NUMBER OF OBJECTS**

1

#### **BUILT UP AREA**

274

### **CONTAMINATION**

assumed uncontaminated

### **FORMER USE**

civic amenities and housing

### **NETWORKING**

complete

# 1ST CLASS ROAD OR MOTORWAY WITHIN 10

#### KM

Yes

#### **RAILWAYS WITHIN 10 KM**

Yes

### **AIRPORT WITHIN 50 KM**

No

#### **TYPE OF USE**

residential development (apartments)











# **Brief description**

A 3-floor building with cellar spaces – a former creche that was last used as a replacement building for a leisure centre. Adjoining a small garden. In well-preserved condition.