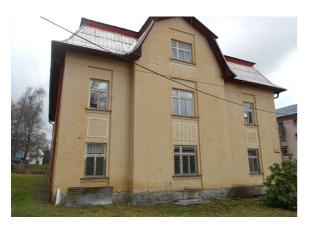

# **Brief description**

A 3-floor building with cellar spaces – a former creche that was last used as a replacement building for a leisure centre. Adjoining a small garden. In well-preserved condition.