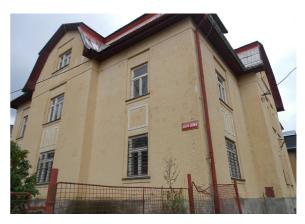

# **Brief description**

A 3-floor building with cellar spaces – a former creche that was last used as a replacement building for a leisure centre. Adjoining a small garden. In well-preserved condition.