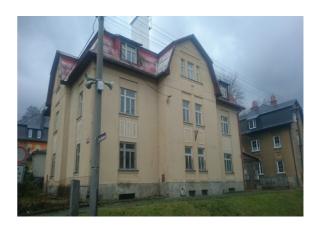

# **Brief description**

A 3-floor building with cellar spaces – a former creche that was last used as a replacement building for a leisure centre. Adjoining a small garden. In well-preserved condition.