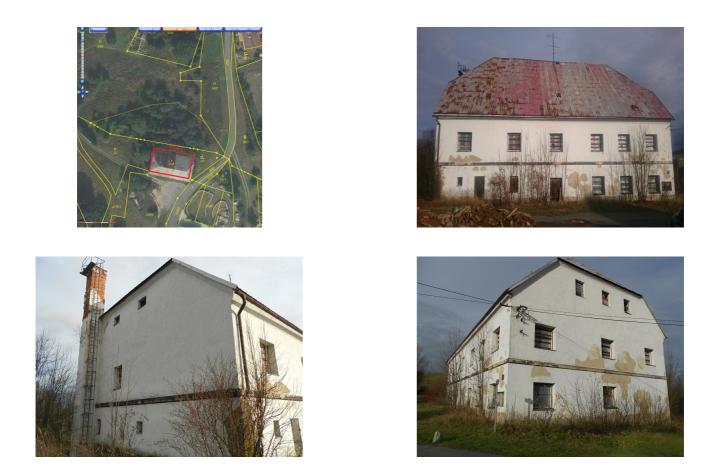

## **Brief description**

Formerly used as a canteen, kitchen and accommodation facilities for the Bruntál agricultural college. A 3-floor building in relatively good condition, and in a very attractive location. Currently unused, boarded up, becoming derelict.