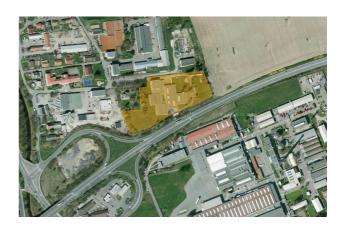

#### **PLACE**

Šenov u Nového Jičína

#### **AREA AVAILABLE**

16 200 m<sup>2</sup>