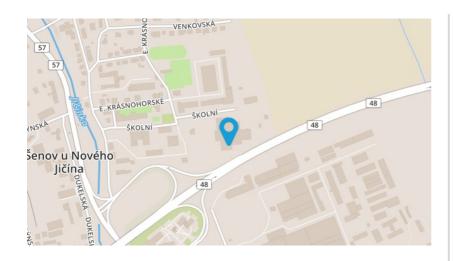

# **Areál Dřevoplast**







# locality information

#### **TYPE**

Brownfields

#### **PLACE**

Šenov u Nového Jičína

#### **AREA AVAILABLE**

16 200 m<sup>2</sup>

#### **PROPERTY**

combined

#### **TYPE OF BROWNFIELD**

complex

#### **NUMBER OF OBJECTS**

3

#### **BUILT UP AREA**

4730

#### CONTAMINATION

assumed uncontaminated

### **FORMER USE**

industry

### **NETWORKING**

complete

## 1ST CLASS ROAD OR MOTORWAY WITHIN 10

KM

Yes

#### **RAILWAYS WITHIN 10 KM**

Yes

#### **AIRPORT WITHIN 50 KM**

Yes

#### **TYPE OF USE**

industrial production and warehouses











# **Brief description**

A complex with a full range of buildings suitable for light industry – production, assembly, warehouses, office building, paths/roadways, green areas. The warehouse facilities have been partially reconstructe