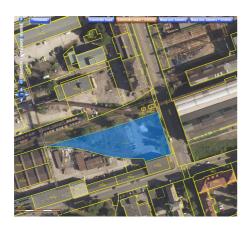

## **Brief description**

The site is temporarily used for storage and as a parking area. It is triangular in shape, bounded by the railway line and a fence. Adjacent to the site are buildings of the Stamont company.