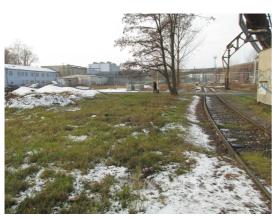

## **Brief description**

The site is temporarily used for storage and as a parking area. It is triangular in shape, bounded by the railway line and a fence. Adjacent to the site are buildings of the Stamont company.