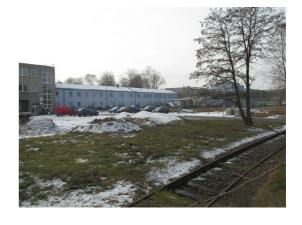

## **Brief description**

The site is temporarily used for storage and as a parking area. It is triangular in shape, bounded by the railway line and a fence. Adjacent to the site are buildings of the Stamont company.