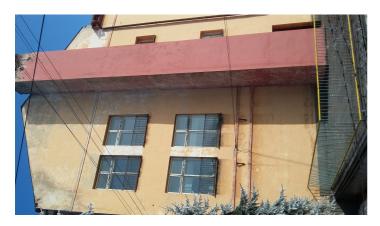

# **Brief description**

A former preschool with an adjoining garden. In 2011 the preschool and library still operated here; later it was used as a museum. Currently the building is empty. It is a 3-floor building in relatively good condition, with flaking plaster. The municipality plans to rent or sell the building along with the adjoining land.