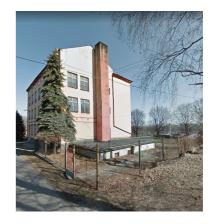

# **Brief description**

A former preschool with an adjoining garden. In 2011 the preschool and library still operated here; later it was used as a museum. Currently the building is empty. It is a 3-floor building in relatively good condition, with flaking plaster. The municipality plans to rent or sell the building along with the adjoining land.