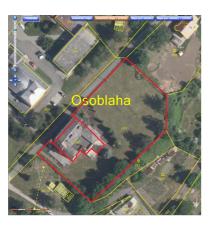

# Bývalá mateřská škola se zahradou







# locality information

#### **TYPE**

Brownfields

#### **PLACE**

Osoblaha

#### **AREA AVAILABLE**

4 100 m<sup>2</sup>

#### **PROPERTY**

public - municipality

#### **TYPE OF BROWNFIELD**

building

#### **NUMBER OF OBJECTS**

1

#### **BUILT UP AREA**

481

#### **CONTAMINATION**

assumed uncontaminated

#### **FORMER USE**

civic amenities and housing

#### **NETWORKING**

partial

## **1ST CLASS ROAD OR MOTORWAY WITHIN 10**

KΝ

No

#### **RAILWAYS WITHIN 10 KM**

Yes

### **AIRPORT WITHIN 50 KM**

No

#### **TYPE OF USE**

civic amenities (important location)











# **Brief description**

A former preschool with an adjoining garden. In 2011 the preschool and library still operated here; later it was used as a museum. Currently the building is empty. It is a 3-floor building in relatively good condition, with flaking plaster. The municipality plans to rent or sell the building along with the adjoining land.