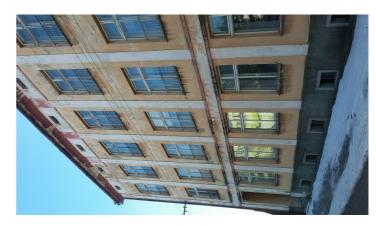

# **Brief description**

A former preschool with an adjoining garden. In 2011 the preschool and library still operated here; later it was used as a museum. Currently the building is empty. It is a 3-floor building in relatively good condition, with flaking plaster. The municipality plans to rent or sell the building along with the adjoining land.