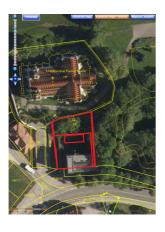

## locality information

**TYPE** 

Brownfields

**PLACE** 

Orlová

**AREA AVAILABLE** 

 $900 \text{ m}^2$ 

**PROPERTY** 

public - municipality

**TYPE OF BROWNFIELD** 

complex

**NUMBER OF OBJECTS** 

1

**BUILT UP AREA** 

524

**CONTAMINATION** 

assumed uncontaminated

**FORMER USE** 

civic amenities

**NETWORKING** 

partial

**1ST CLASS ROAD OR MOTORWAY WITHIN 10** 

KM

Yes