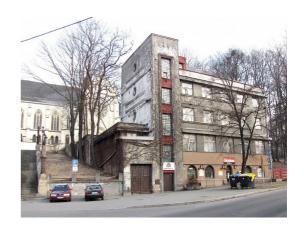

## Bývalá spořitelna

## **Brief description**

A building (incl. facilities) dating from 1928. A free-standing building with mainly office space; premises of a cake shop on the 1st floor. Brick building with a flat roof.