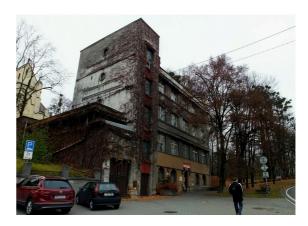

## Bývalá spořitelna

## **Brief description**

A building (incl. facilities) dating from 1928. A free-standing building with mainly office space; premises of a cake shop on the 1st floor. Brick building with a flat roof.