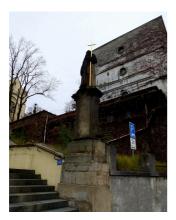

## Bývalá spořitelna

## **Brief description**

A building (incl. facilities) dating from 1928. A free-standing building with mainly office space; premises of a cake shop on the 1st floor. Brick building with a flat roof.