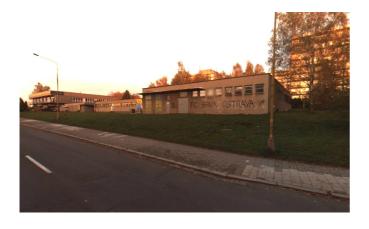

## **Brief description**

3 buildings at a former accommodation facility, abandoned since 2015; windows missing, offices. The "Merkur" complex also includes 2 single-floor buildings that are suitable for use as small-scale industrial facilities, services, shops (formerly a printing shop); currently partially rented out. The entire complex requires reconstruction. Several parking areas.