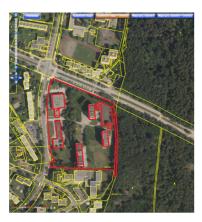

## locality information

**TYPE** 

Brownfields

**PLACE** 

Havířov

**AREA AVAILABLE** 

36 700 m<sup>2</sup>

**PROPERTY** 

private

**TYPE OF BROWNFIELD** 

complex

**NUMBER OF OBJECTS** 

5

**BUILT UP AREA** 

6376

**CONTAMINATION** 

assumed uncontaminated

**FORMER USE** 

civic amenities and housing

**NETWORKING** 

complete

**1ST CLASS ROAD OR MOTORWAY WITHIN 10** 

KM

Yes

**RAILWAYS WITHIN 10 KM** 

Yes

**AIRPORT WITHIN 50 KM** 

Yes

**TYPE OF USE** 

residential development (apartments)