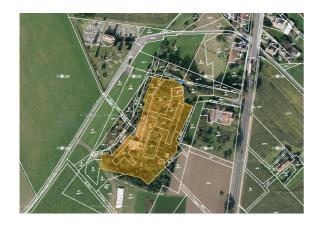

## locality information

**TYPE** 

Brownfields

**PLACE** 

Ropice

**AREA AVAILABLE** 

8 800 m<sup>2</sup>

**PROPERTY** 

combined

**TYPE OF BROWNFIELD** 

complex

**NUMBER OF OBJECTS** 

4

**BUILT UP AREA** 

930

**CONTAMINATION** 