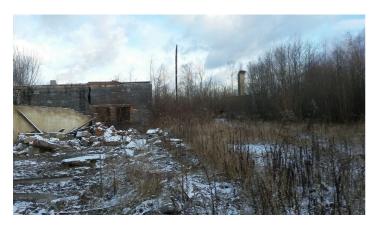

## **Brief description**

A former brickworks that has been derelict for a number of years; the buildings are disintegrating, in some places only the foundations remain; the site is completely abandoned. The buildings are suitable for demolition; possible future use of the complex: production and/or storage/warehousing.