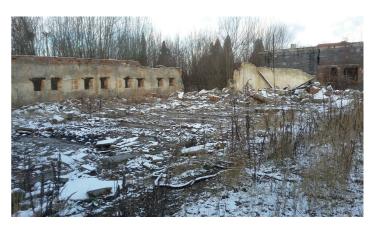

## **Brief description**

A former brickworks that has been derelict for a number of years; the buildings are disintegrating, in some places only the foundations remain; the site is completely abandoned. The buildings are suitable for demolition; possible future use of the complex: production and/or storage/warehousing.