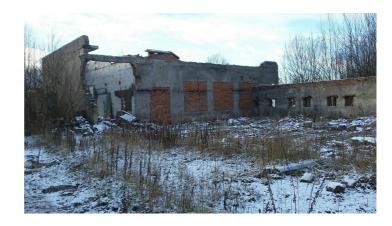

## **Brief description**

A former brickworks that has been derelict for a number of years; the buildings are disintegrating, in some places only the foundations remain; the site is completely abandoned. The buildings are suitable for demolition; possible future use of the complex: production and/or storage/warehousing.