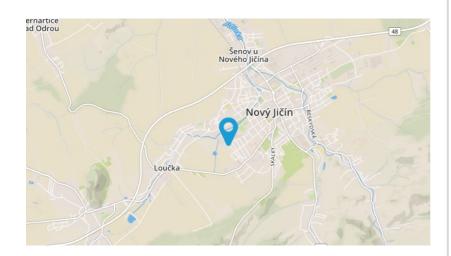

## locality information

**TYPE** 

Brownfields

**PLACE** 

Nový Jičín

**AREA AVAILABLE** 

 $500 \text{ m}^2$ 

**PROPERTY** 