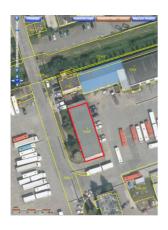

## locality information

**TYPE** 

Brownfields

**PLACE** 

Nový Jičín

**AREA AVAILABLE** 

 $500 \text{ m}^2$ 

**PROPERTY** 

private

**TYPE OF BROWNFIELD** 

building

**NUMBER OF OBJECTS** 

1

**BUILT UP AREA** 

475

**CONTAMINATION** 