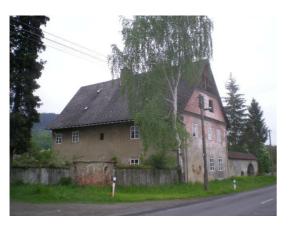

# **Brief description**

A 2-floor former rectory from the 18th century, in the close vicinity of the church. Listed as a cultural monument. The building has 10 rooms on 3 levels. The adjoining farm complex includes remnants of farm buildings, a perimeter wall with a summerhouse, and a brick gateway with access for vehicles and a gate for pedestrians. The building is next to the road, near a church/cemetery. It is in poor condition and requires complete reconstruction. A small garden adjoins it. Offered for sale/rent.