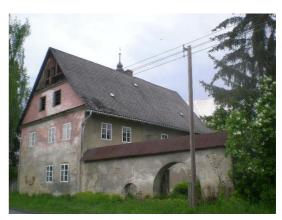

# **Brief description**

A 2-floor former rectory from the 18th century, in the close vicinity of the church. Listed as a cultural monument. The building has 10 rooms on 3 levels. The adjoining farm complex includes remnants of farm buildings, a perimeter wall with a summerhouse, and a brick gateway with access for vehicles and a gate for pedestrians. The building is next to the road, near a church/cemetery. It is in poor condition and requires complete reconstruction. A small garden adjoins it. Offered for sale/rent.