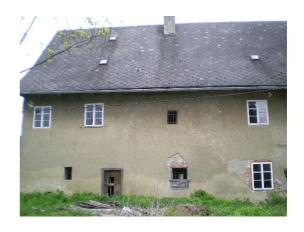

# **Brief description**

A 2-floor former rectory from the 18th century, in the close vicinity of the church. Listed as a cultural monument. The building has 10 rooms on 3 levels. The adjoining farm complex includes remnants of farm buildings, a perimeter wall with a summerhouse, and a brick gateway with access for vehicles and a gate for pedestrians. The building is next to the road, near a church/cemetery. It is in poor condition and requires complete reconstruction. A small garden adjoins it. Offered for sale/rent.