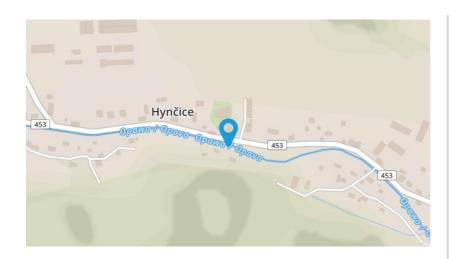

# locality information

# **TYPE**

Brownfields

#### **PLACE**

Město Albrechtice

#### **AREA AVAILABLE**

1 100 m<sup>2</sup>

# **PROPERTY**

private

#### **TYPE OF BROWNFIELD**

building

#### **NUMBER OF OBJECTS**

1

#### **BUILT UP AREA**

338

# **CONTAMINATION**

assumed uncontaminated

# **FORMER USE**

civic amenities and housing

#### **NETWORKING**

complete

# **1ST CLASS ROAD OR MOTORWAY WITHIN 10**

# KM

Yes

# **RAILWAYS WITHIN 10 KM**

Yes

# **AIRPORT WITHIN 50 KM**

No

#### **TYPE OF USE**

mixed-use rural residential development











# **Brief description**

A 2-floor former rectory from the 18th century, in the close vicinity of the church. Listed as a cultural monument. The building has 10 rooms on 3 levels. The adjoining farm complex includes remnants