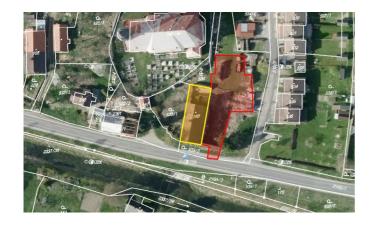

#### **AREA AVAILABLE**

1 100 m<sup>2</sup>

#### **BUILT UP AREA**

338

#### **NUMBER OF OBJECTS**

1