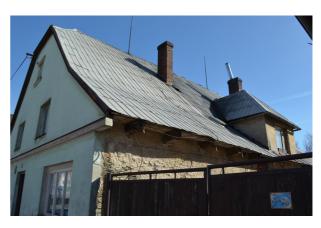

## **Brief description**

4 apartments: 2 currently vacant, the remaining 2 will be vacant approx. by the end of July 2019. The building and apartments are in poor condition; a costly reconstruction would be necessary (due to former use, long-term vacancy, condition of individual structures).