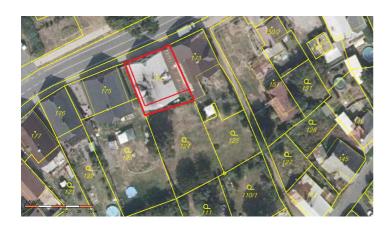

# Objekt k bydlení č.p. 53







## locality information

## **TYPE**

Brownfields

#### **PLACE**

Horní Město

## **AREA AVAILABLE**

 $400 \text{ m}^2$ 

## **PROPERTY**

public - municipality

## **TYPE OF BROWNFIELD**

building

## **NUMBER OF OBJECTS**

1

#### **BUILT UP AREA**

266

## **CONTAMINATION**

assumed uncontaminated

## FORMER USE

civic amenities and housing

#### **NETWORKING**

partial

## 1ST CLASS ROAD OR MOTORWAY WITHIN 10

KM

Yes

#### **RAILWAYS WITHIN 10 KM**

Yes

## **AIRPORT WITHIN 50 KM**

No

### **TYPE OF USE**

mixed-use residential development











## **Brief description**

4 apartments: 2 currently vacant, the remaining 2 will be vacant approx. by the end of July 2019. The building and apartments are in poor condition; a costly reconstruction would be necessary (due to former use, long-term vacancy, condition of individual structures).