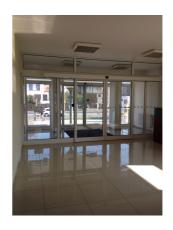

## **Brief description**

A reconstructed building with excellent transport access, directly next to a public transport stop and the neighbouring Silesia shopping centre, offering office, commercial and warehouse premises covering over 2000 m?. Level -1 consists of storage spaces accessed by a large elevator. Level 1 (ground level) contains commercial (retail) premises with individual entrances, and levels 2-4 contain newly reconstructed offices – separate and connected – ranging from 14 m? to 40 m? and covering a total area of 400 m? on each floor. Each floor has WC facilities and a kitchenette with a dining area. All floors are accessed by a modern elevator. The building has a fibre-optic cable connection to the telecommunications network, providing a high-speed internet connection. The building incorporates structured cabling and a chip-based entry system including CCTV (with footage recorded and archived). The building is equipped with electronic security alarm and fire alarm systems and has a direct link to the police monitoring desk. It is possible to employ security guards and/or a reception service.