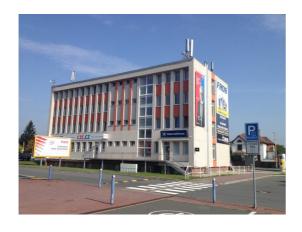

## Administrativní budova Cetos

## **Brief description**

A reconstructed building with excellent transport access, directly next to a public transport stop and the neighbouring Silesia shopping centre, offering office, commercial and warehouse premises covering over 2000 m?. Level -1 consists of storage spaces accessed by a large elevator. Level 1 (ground level) contains commercial (retail) premises with individual entrances, and levels 2-4 contain newly reconstructed offices – separate and connected – ranging from 14 m? to 40 m? and covering a total area of 400 m? on each floor. Each floor has WC facilities and a kitchenette with a dining area. All floors are accessed by a modern elevator. The building has a fibre-optic cable connection to the telecommunications network, providing a high-speed internet connection. The building incorporates structured cabling and a chip-based entry system including CCTV (with footage recorded and archived). The building is equipped with electronic security alarm and fire alarm systems and has a direct link to the police monitoring desk. It is possible to employ security guards and/or a reception service.