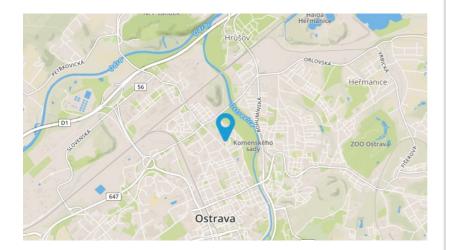

## locality information

**TYPE** Offices

**PLACE** Ostrava

**AREA AVAILABLE** 2 500 m<sup>2</sup>

1ST CLASS ROAD OR MOTORWAY WITHIN 10 KM No

RAILWAYS WITHIN 10 KM No

AIRPORT WITHIN 50 KM No

TYPE OF USE rental