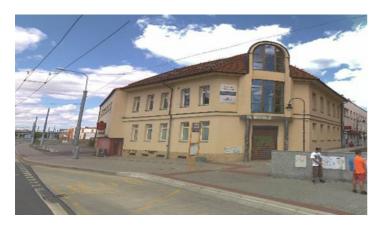

## Administrativní budova v centru Ostravy

## **Brief description**

Office premises in a brick building on Stodolní Street, an attractive location in the heart of Ostrava's city centre, with all essential civic amenities within easy reach. The building has recently been reconstructed; the offices are on the 2nd and 3rd floors. The building has gas central heating with its own boiler, drinking water, a 230 V power supply, and a computer network enabling internet connection. There are a limited number of parking spaces in the courtyard area and outside the building.