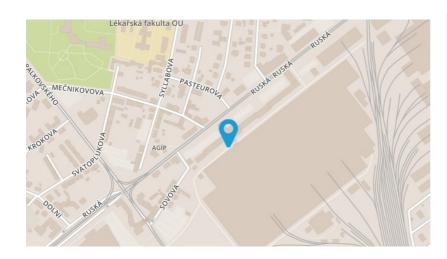

## **Brief description**

Office space in a brick building on Ruská Street in Ostrava-Vítkovice, near the Ostravar Arena (ice hockey, concerts etc.). The building has 8 floors and forms part of the VÍTKOVICE MACHINERY GROUP complex. It is equipped with a passenger elevator and a goods elevator. It is served by the municipal heating system. It has a drinking water supply, power supply, and a computer network enabling internet connection. Parking next to the building.