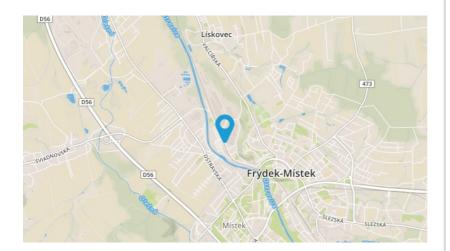

## **Brief description**

Office space in Lískovec (Ulice Míru 3267), Frýdek-Místek. The building has nine floors containing large and smaller office spaces, and is equipped with a passenger elevator. The building has central heating supplied by its own gas boiler room, a 230 V power supply, and a computer network enabling internet connection. Parking next to the building.