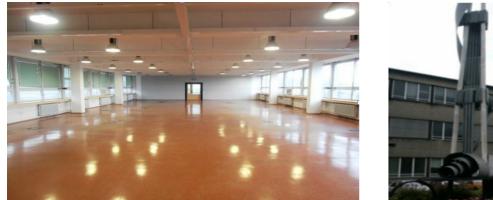

## **Brief description**

Office space in Lískovec (Ulice Míru 3267), Frýdek-Místek. The building has nine floors containing large and smaller office spaces, and is equipped with a passenger elevator. The building has central heating supplied by its own gas boiler room, a 230 V power supply, and a computer network enabling internet connection. Parking next to the building.