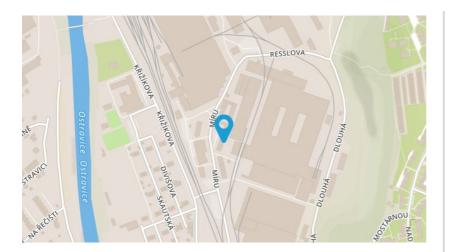

## **Brief description**

Office space in Lískovec (Ulice Míru 3267), Frýdek-Místek. The building has nine floors containing large and smaller office spaces, and is equipped with a passenger elevator. The building has central heating supplied by its own gas boiler room, a 230 V power supply, and a computer network enabling internet connection. Parking next to the building.