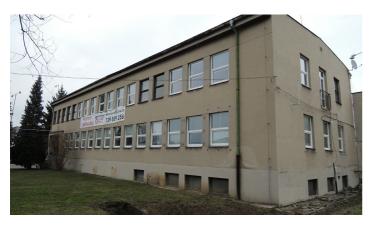

## Administrativní budovy Nový Jičín

## locality information

**TYPE** 

Offices

**PLACE** 

Ostrava

**AREA AVAILABLE** 

541 m<sup>2</sup>

1ST CLASS ROAD OR MOTORWAY WITHIN 10

## **Brief description**

The building does not offer a single internet access system; tenants must set up their own connections. Building AB 1015.25 m2, currently available: level -1 248.37 m2 warehouse space, level 1 (ground floor) 33.59 m2 warehouse space/dining area, level 2 254.52 m2 all offices (no WC) and corridors; Building SB 800.02 m2, currently available: level 1 47.45 m2, level 2 239.33 m2 all offices