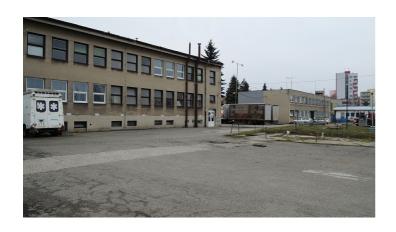

## **Brief description**

The building does not offer a single internet access system; tenants must set up their own connections. Building AB 1015.25 m2, currently available: level -1 248.37 m2 warehouse space, level 1 (ground floor) 33.59 m2 warehouse space/dining area, level 2 254.52 m2 all offices (no WC) and corridors; Building SB 800.02 m2, currently available: level 1 47.45 m2, level 2 239.33 m2 all offices