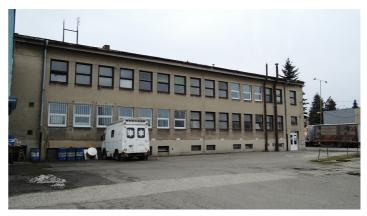

## **Brief description**

The building does not offer a single internet access system; tenants must set up their own connections. Building AB 1015.25 m2, currently available: level -1 248.37 m2 warehouse space, level 1 (ground floor) 33.59 m2 warehouse space/dining area, level 2 254.52 m2 all offices (no WC) and corridors; Building SB 800.02 m2, currently available: level 1 47.45 m2, level 2 239.33 m2 all offices