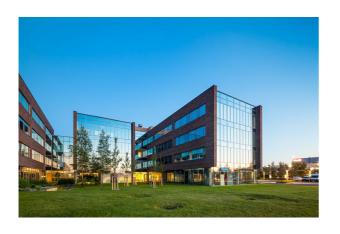

## **Brief description**

CTOffice Park was built in 2006 and is located on the southern edge of the city. It includes conference facilities and meeting rooms, plus restaurants and cafés. The complex is air-conditioned. Energy efficiency C. Class A offices. This office complex consists of 4 modern buildings, offering 20 000 m2 of office space. The basic rental cost is supplemented by a charge for shared areas (approx. 6%) and service fees (approx. 1.95 €/m2).