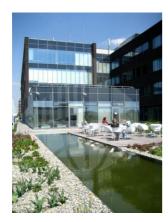

## **Brief description**

CTOffice Park was built in 2006 and is located on the southern edge of the city. It includes conference facilities and meeting rooms, plus restaurants and cafés. The complex is air-conditioned. Energy efficiency C. Class A offices. This office complex consists of 4 modern buildings, offering 20 000 m2 of office space. The basic rental cost is supplemented by a charge for shared areas (approx. 6%) and service fees (approx. 1.95 €/m2).