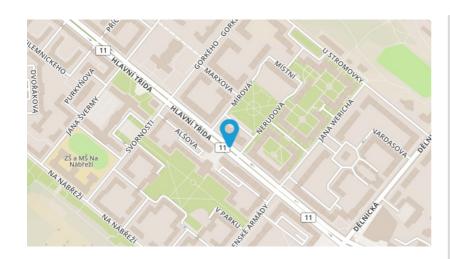

## **Brief description**

The office spaces are situated on levels 1 and 2 of the historic "Lučina" apartment building in a busy residential and commercial part of the city centre. Entry to the building is from the main avenue (Hlavní třída). Level 1 contains an entrance hall (with reception) and staircase. Level 2 contains open space offices with WC facilities (total 689 m2). The premises have recently undergone a complete reconstruction. Excellent transport access; parking available in the courtyard area. The interior spaces can be partitioned as necessary depending on clients' requirements.