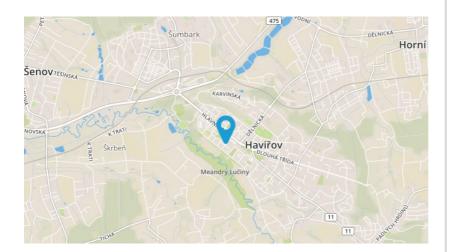

## locality information

**TYPE** 

Offices

**PLACE** 

Havířov

**AREA AVAILABLE** 

689 m<sup>2</sup>

1ST CLASS ROAD OR MOTORWAY WITHIN 10

## **Brief description**

The office spaces are situated on levels 1 and 2 of the historic "Lučina" apartment building in a busy residential and commercial part of the city centre. Entry to the building is from the main avenue (Hlavní třída). Level 1 contains an entrance hall (with reception) and staircase. Level 2 contains open space offices with WC facilities (total 689 m2). The premises have recently undergone a complete reconstruction. Excellent transport access; parking available in the courtyard area. The interior spaces can be partitioned as necessary depending on clients' requirements.