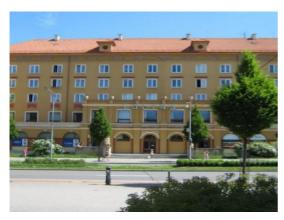

## Lučina Havířov

## **Brief description**

The office spaces are situated on levels 1 and 2 of the historic "Lučina" apartment building in a busy residential and commercial part of the city centre. Entry to the building is from the main avenue (Hlavní třída). Level 1 contains an entrance hall (with reception) and staircase. Level 2 contains open space offices with WC facilities (total 689 m2). The premises have recently undergone a complete reconstruction. Excellent transport access; parking available in the courtyard area. The interior spaces can be partitioned as necessary depending on clients' requirements.