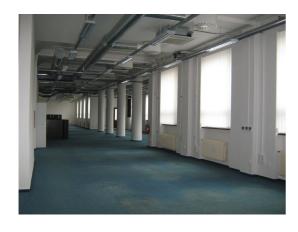

## **Brief description**

The office spaces are situated on levels 1 and 2 of the historic "Lučina" apartment building in a busy residential and commercial part of the city centre. Entry to the building is from the main avenue (Hlavní třída). Level 1 contains an entrance hall (with reception) and staircase. Level 2 contains open space offices with WC facilities (total 689 m2). The premises have recently undergone a complete reconstruction. Excellent transport access; parking available in the courtyard area. The interior spaces can be partitioned as necessary depending on clients' requirements.