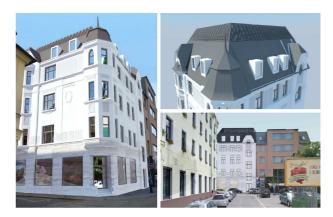

## Obchodně administrativní objekt - Stodolní 9

## **Brief description**

The total area available to rent is 865 m2, of which 212 m2 consists of commercial premises and 653 m2 of office space. An apartment block dating from 1910 which has recently undergone a complete reconstruction. Available for tenants from 6/2018. The building has 6 above-ground levels and 1 underground level. It will be equipped with a modern lobby area, an elevator, an electronic security alarm system, CCTV and an electronic reception system. Levels 1 (ground) and -1 (basement) contain commercial premises suitable for use as shops or restaurants/cafes. Levels 2-6 contain modern office premises with open space layout, which can be internally partitioned depending on tenants' individual requirements. There are WC facilities on each floor. The building is equipped with light current system networks and will be ready for the installation of A/C units.