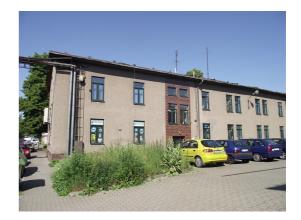

## **Brief description**

Office premises in a building on Ruská St. in the centre of Ostrava-Vítkovice, near the Ostravar Arena (ice hockey, concerts etc.). The building has two floors. It is served by the municipal heating system. It has a drinking water supply, a power supply (230 V), and a computer network enabling internet connection. Some offices are air-conditioned. Parking next to the building.