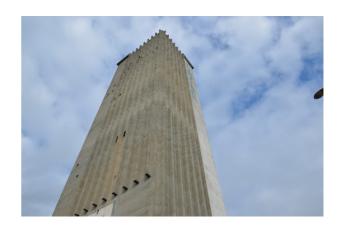

# Skipová věž František

# **Brief description**

The F4 skip tower building is located at the former František coal mine complex. The municipality has regenerated this complex to create a modern industrial zone. The skip tower is one of the original structures at the site, and it cannot be demolished due to the adjacent buildings. For this reason a new use needs to be found for it (warehousing, offices, etc.).