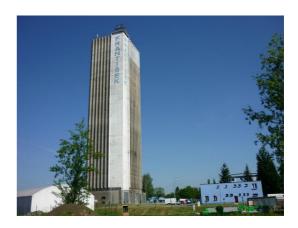

# Skipová věž František

# **Brief description**

The F4 skip tower building is located at the former František coal mine complex. The municipality has regenerated this complex to create a modern industrial zone. The skip tower is one of the original structures at the site, and it cannot be demolished due to the adjacent buildings. For this reason a new use needs to be found for it (warehousing, offices, etc.).