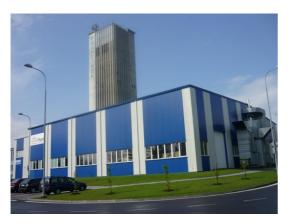

# Skipová věž František

# **Brief description**

The F4 skip tower building is located at the former František coal mine complex. The municipality has regenerated this complex to create a modern industrial zone. The skip tower is one of the original structures at the site, and it cannot be demolished due to the adjacent buildings. For this reason a new use needs to be found for it (warehousing, offices, etc.).