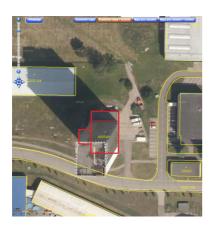

# **Brief description**

The F4 skip tower building is located at the former František coal mine complex. The municipality has regenerated this complex to create a modern industrial zone. The skip tower is one of the original structures at the site, and it cannot be demolished due to the adjacent buildings. For this reason a new use needs to be found for it (warehousing, offices, etc.).