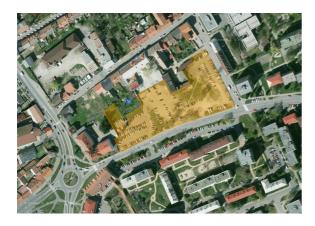

### **AREA AVAILABLE**

11 300 m<sup>2</sup>

# **Brief description**

Former Tonak hat factory. The original building has been demolished, and the site has been identified as a key location for the town's future development. Currently used as an unofficial car parking area. This attractive location is in the town centre; all civic amenities are within easy reach. Connection to technical/utilities networks can be arranged.