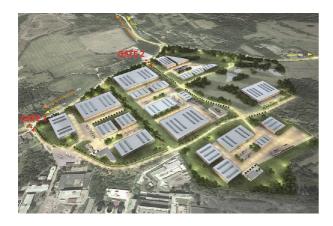

## **Brief description**

A strategic development zone; the creation of the zone was approved by the Czech government in 2013. Asental Land and the Moravian-Silesian Region are collaborating on preparations for future use. The site is adjacent to roads (I/59 and II/474). The site is zoned for manufacturing industry.